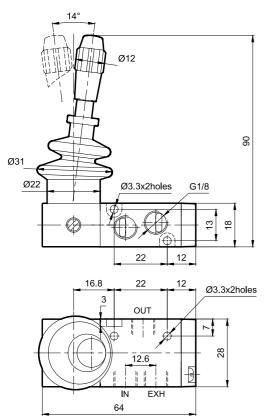

# MANUALLY OPERATED VALVE - G1/8

#### **Features**

- Compact size
- □ Suitable for panel mounting
- D Mounting provision for individual unit

### **Technical Specifications**

| Model                           | DS2                                        |  |
|---------------------------------|--------------------------------------------|--|
| Туре                            | 3/2, 5/2                                   |  |
| Design                          | Spool type                                 |  |
| Port Size                       | Inlet, Outlet, Exhaust - G1/8              |  |
| Medium                          | Compressed air - Dry, filtered, lubricated |  |
| Max. Working Pressure           | 8 bar                                      |  |
| Recommended oil for lubrication | ISO VG32 (Servo system 32)                 |  |
| Ambient / Medium temperature    | 5° - 60° C                                 |  |
| Flow <sup>®</sup>               | 450 lts/min                                |  |
| Materials of construction       | Aluminium, Nitrile, Brass, Acetal          |  |