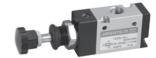

# 5 / 2 Push Pull operated valve with spring return

1 - Inlet, 2,4 - Outlet, 3,5 - Exhaust

| Ordering No | DS254PR60         |
|-------------|-------------------|
| Symbol      | 4 2<br>(1)<br>513 |