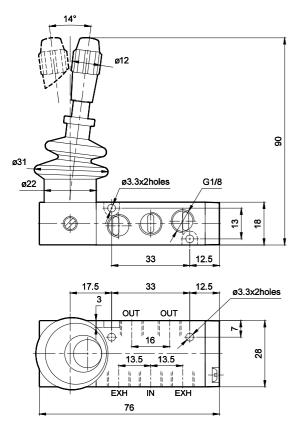

### **Technical Specifications**

| Model                           | DS2                                        |  |
|---------------------------------|--------------------------------------------|--|
| Туре                            | 3/2, 5/2                                   |  |
| Design                          | Spool type                                 |  |
| Port Size                       | Inlet, Outlet, Exhaust - G1/8              |  |
| Medium                          | Compressed air - Dry, filtered, lubricated |  |
| Max. Working Pressure           | 8 bar                                      |  |
| Recommended oil for lubrication | ISO VG32 (Servo system 32)                 |  |
| Ambient / Medium temperature    | 5° - 60° C                                 |  |
| Flow <sup>®</sup>               | 450 lts/min                                |  |
| Materials of construction       | Aluminium, Nitrile, Brass, Acetal          |  |

### 3 / 2 Hand lever operated valve with spring return

| 1 - Inlet, | 2,4 - Outlet, | 3,5 - Exhaust |
|------------|---------------|---------------|
|------------|---------------|---------------|

| Ordering No | DS234HR60     | DS244HR60       |
|-------------|---------------|-----------------|
| Туре        | Normally open | Normally closed |
| Symbol      | <b>۴–</b>     | 2<br>2<br>13    |

### 3 / 2 Hand lever operated valve with detent

1 - Inlet, 2,4 - Outlet, 3,5 - Exhaust

| Ordering No | DS234HD60     | DS244HD60       |
|-------------|---------------|-----------------|
| Туре        | Normally open | Normally closed |
| Symbol      |               | <u>ک</u><br>ا   |