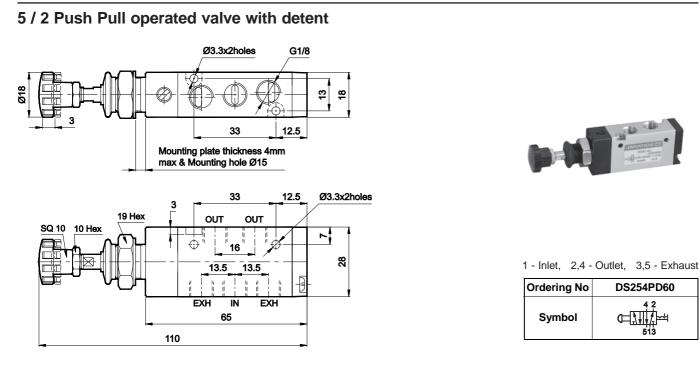

5 / 2 Hand lever operated valve with detent

3 / 2 Push Pull operated valve with spring return

1 - Inlet, 2,4 - Outlet, 3,5 - Exhaust

| Ordering No | DS254HD60  |
|-------------|------------|
| Symbol      | 4 2<br>513 |

# 5 / 2 Push Pull operated valve with spring return

1 - Inlet, 2,4 - Outlet, 3,5 - Exhaust

| Ordering No | DS254PR60         |
|-------------|-------------------|
| Symbol      | 4 2<br>(1)<br>513 |