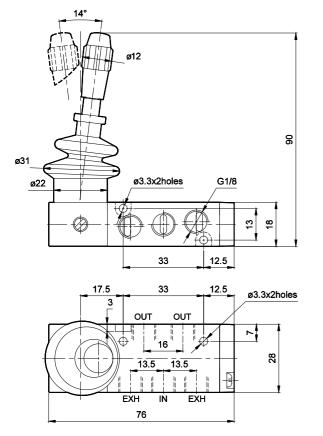

### **Technical Specifications**

| Model                           | DS2                                        |  |
|---------------------------------|--------------------------------------------|--|
| Туре                            | 3/2, 5/2                                   |  |
| Design                          | Spool type                                 |  |
| Port Size                       | Inlet, Outlet, Exhaust - G1/8              |  |
| Medium                          | Compressed air - Dry, filtered, lubricated |  |
| Max. Working Pressure           | 8 bar                                      |  |
| Recommended oil for lubrication | ISO VG32 (Servo system 32)                 |  |
| Ambient / Medium temperature    | 5° - 60° C                                 |  |
| Flow <sup>®</sup>               | 450 lts/min                                |  |
| Materials of construction       | Aluminium, Nitrile, Brass, Acetal          |  |

### 3 / 2 Hand lever operated valve with spring return

| 1 - Inlet, | 2,4 - Outlet, | 3,5 - Exhaust |
|------------|---------------|---------------|
|------------|---------------|---------------|

| Ordering No | DS234HR60     | DS244HR60       |
|-------------|---------------|-----------------|
| Туре        | Normally open | Normally closed |
| Symbol      | <b>۴–</b>     | 2<br>2<br>13    |

### 3 / 2 Hand lever operated valve with detent

1 - Inlet, 2,4 - Outlet, 3,5 - Exhaust

| Ordering No | DS234HD60     | DS244HD60       |
|-------------|---------------|-----------------|
| Туре        | Normally open | Normally closed |
| Symbol      |               | <u>ک</u><br>ا   |