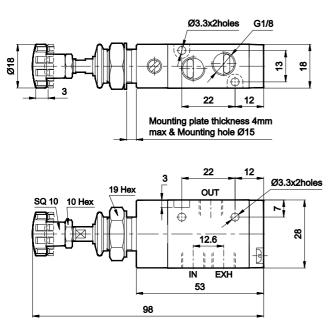

### **Technical Specifications**

| Model                           | DS2                                        |  |
|---------------------------------|--------------------------------------------|--|
| Туре                            | 3/2, 5/2                                   |  |
| Design                          | Spool type                                 |  |
| Port Size                       | Inlet, Outlet, Exhaust - G1/8              |  |
| Medium                          | Compressed air - Dry, filtered, lubricated |  |
| Max. Working Pressure           | 8 bar                                      |  |
| Recommended oil for lubrication | ISO VG32 (Servo system 32)                 |  |
| Ambient / Medium temperature    | 5° - 60° C                                 |  |
| Flow <sup>®</sup>               | 450 lts/min                                |  |
| Materials of construction       | Aluminium, Nitrile, Brass, Acetal          |  |