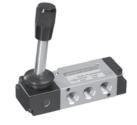

### 3 / 2 Hand lever operated valve with spring return

| 1 - Inlet, | 2,4 - Outlet, | 3,5 - Exhaust |
|------------|---------------|---------------|
|------------|---------------|---------------|

| Ordering No | DS234HR60     | DS244HR60       |
|-------------|---------------|-----------------|
| Туре        | Normally open | Normally closed |
| Symbol      | <b>۴–</b>     | 2<br>2<br>13    |

### 3 / 2 Hand lever operated valve with detent

1 - Inlet, 2,4 - Outlet, 3,5 - Exhaust

| Ordering No | DS234HD60     | DS244HD60       |
|-------------|---------------|-----------------|
| Туре        | Normally open | Normally closed |
| Symbol      |               | <u>ک</u><br>ا   |