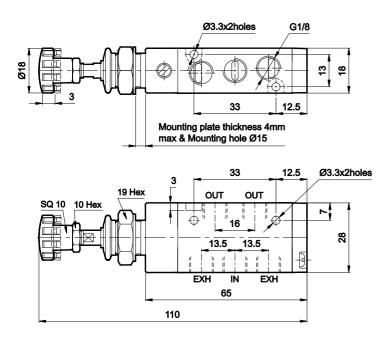

# 3 / 2 Push Pull operated valve with detent

| 1 - Inlet, | 2 - Outlet, | 3 - Exhaust |
|------------|-------------|-------------|
|------------|-------------|-------------|

| Ordering No | DS234PD60     | DS244PD60       |
|-------------|---------------|-----------------|
| Туре        | Normally open | Normally closed |
| Symbol      |               |                 |

# 5 / 2 Push Pull operated valve with spring return

1 - Inlet, 2,4 - Outlet, 3,5 - Exhaust

| Ordering No | DS254PR60         |
|-------------|-------------------|
| Symbol      | 4 2<br>(1)<br>513 |