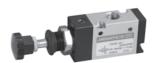

| 1 - Inlet, 2 - Outlet, | 3 - Exhaust |
|------------------------|-------------|
|------------------------|-------------|

| Ordering No | DS234PR60     | DS244PR60       |
|-------------|---------------|-----------------|
| Туре        | Normally open | Normally closed |
| Symbol      |               |                 |

# 3 / 2 Push Pull operated valve with detent

| 1 - Inlet, | 2 - Outlet, | 3 - Exhaust |
|------------|-------------|-------------|
|------------|-------------|-------------|

| Ordering No | DS234PD60     | DS244PD60       |
|-------------|---------------|-----------------|
| Туре        | Normally open | Normally closed |
| Symbol      |               |                 |