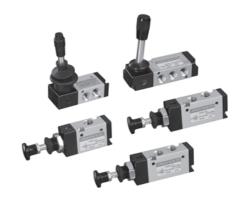

### 3 / 2 Hand lever operated valve with spring return

| 1 - Inlet, | 2,4 - Outlet, | 3,5 - Exhaust |
|------------|---------------|---------------|
|------------|---------------|---------------|

| Ordering No | DS234HR60     | DS244HR60       |
|-------------|---------------|-----------------|
| Туре        | Normally open | Normally closed |
| Symbol      | <b>۴–</b>     | 2<br>2<br>13    |

### 3 / 2 Hand lever operated valve with detent

1 - Inlet, 2,4 - Outlet, 3,5 - Exhaust

| Ordering No | DS234HD60     | DS244HD60       |
|-------------|---------------|-----------------|
| Туре        | Normally open | Normally closed |
| Symbol      |               | <u>ک</u><br>ا   |

#### 5 / 2 Hand lever operated valve with spring return

1 - Inlet, 2,4 - Outlet, 3,5 - Exhaust

| Ordering No | DS254HR60  |
|-------------|------------|
| Symbol      | 4 2<br>513 |

Series DS2

Cat No DS2 - 01 - 11

5 / 2 Hand lever operated valve with detent

3 / 2 Push Pull operated valve with spring return

1 - Inlet, 2,4 - Outlet, 3,5 - Exhaust

| Ordering No | DS254HD60  |
|-------------|------------|
| Symbol      | 4 2<br>513 |

# 5 / 2 Push Pull operated valve with spring return

1 - Inlet, 2,4 - Outlet, 3,5 - Exhaust

| Ordering No | DS254PR60         |
|-------------|-------------------|
| Symbol      | 4 2<br>(1)<br>513 |