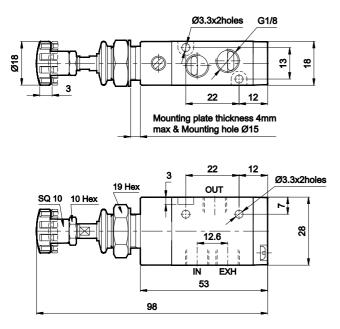

| 1 - Inlet, 2 - Outlet, | 3 - Exhaust |
|------------------------|-------------|
|------------------------|-------------|

| Ordering No | DS234PR60     | DS244PR60       |
|-------------|---------------|-----------------|
| Туре        | Normally open | Normally closed |
| Symbol      |               |                 |

# 3 / 2 Push Pull operated valve with detent

| 1 - Inlet, | 2 - Outlet, | 3 - Exhaust |
|------------|-------------|-------------|
|------------|-------------|-------------|

| Ordering No | DS234PD60     | DS244PD60       |
|-------------|---------------|-----------------|
| Туре        | Normally open | Normally closed |
| Symbol      |               |                 |