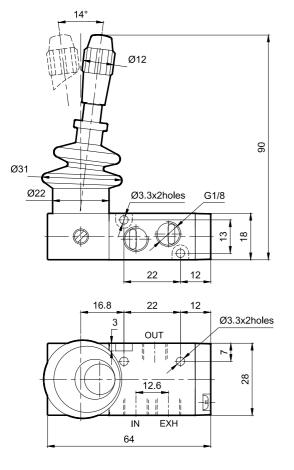

# MANUALLY OPERATED VALVE - G1/8

#### **Features**

- Compact size
- □ Suitable for panel mounting
- D Mounting provision for individual unit

### **Technical Specifications**

| Model                           | DS2                                        |  |
|---------------------------------|--------------------------------------------|--|
| Туре                            | 3/2, 5/2                                   |  |
| Design                          | Spool type                                 |  |
| Port Size                       | Inlet, Outlet, Exhaust - G1/8              |  |
| Medium                          | Compressed air - Dry, filtered, lubricated |  |
| Max. Working Pressure           | 8 bar                                      |  |
| Recommended oil for lubrication | ISO VG32 (Servo system 32)                 |  |
| Ambient / Medium temperature    | 5° - 60° C                                 |  |
| Flow <sup>®</sup>               | 450 lts/min                                |  |
| Materials of construction       | Aluminium, Nitrile, Brass, Acetal          |  |